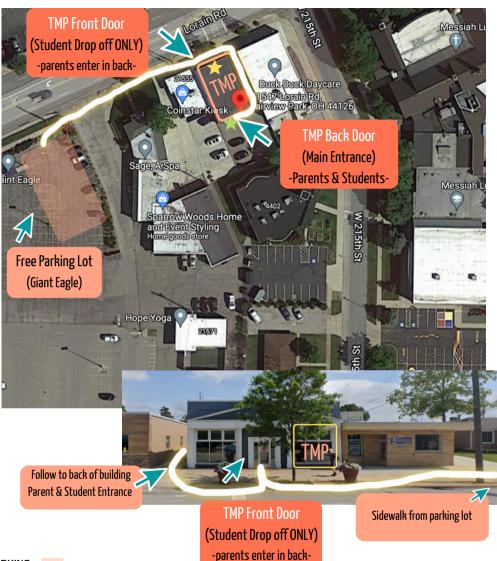

## Parking & Entrance Map

The Movement Project School of Dance 21547 Lorain Road, Fairview Park, Ohio 44126

## **PARKING**

Free parking is available in the Giant Eagle parking lot. The light orange boxes on the parking map indicate those dedicated areas. (Please note that the parking lot located behind our building is for TMP staff only. Please do not park here. If you would like to pull in to just drop off/pick up you may do so, but note that the lot may be full. Please do not park at wait here, just pull up and unload. Thank you.)

## WALKING DIRECTIONS TO TMP STUDIO FROM PARKING LOT

Park closer to Lorain Road in the Giant Eagle parking lot, follow the YELLOW GLOW LINE along Lorain Road to TMP.

## **ENTRANCE**

- TMP BACK DOOR (main entrance): This is the main entrance for students and for parents who plan to stay during their child's class. To access the back door, walk past the front entrance and take a right up the alley. We are the 2nd door in the rear.