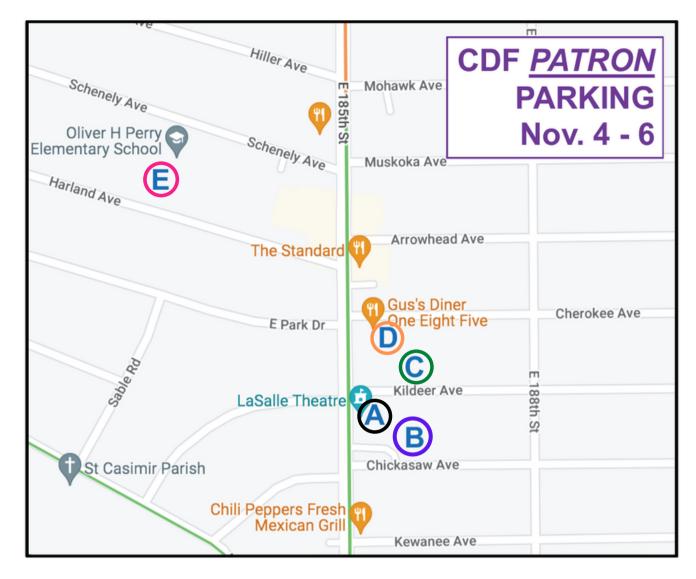

# A LaSalle Theatre: 823 East 185th Street, Cleveland Ohio 44119

## **Friday November 4th**

6:00 pm - 11:00 pm - Patron Parking for Show 1 - Lot B (LaSalle Theatre Parking)
6:00 pm - 11:00 pm - Patron Parking for Show 1 - Lot C (Federated Auto Parts Lot) & Lot D (Gus's Diner Lot)
\*no parking in Lot C & Lot D before 6:00 pm

### Saturday November 5th

8:00 am - 1:45 pm - Patron Master Class Parking - Lot B (LaSalle Theatre Parking)
3:30 pm - 10:00 pm - Patron Parking for Emerging Works Concert & Show 2 - Lot B (LaSalle Theatre Parking)
3:30 pm - 10:00 pm - Patron Parking for Emerging Works Concert & Show 2 - Lot C (Federated Auto Parts Lot) & Lot D (Gus's Diner Lot)

\*no parking in Lot C & Lot D before 3:30 pm

### Sunday November 6th

8:00 am - 1:00 pm - Patron Master Class Parking - Lot B (LaSalle Theatre Parking)
3:30 pm - 10:00 pm - Patron Parking for Youth Showcase & Show 2 - Lot B (LaSalle Theatre Parking)
3:30 pm - 10:00 pm - Patron Parking for Youth Showcase & Show 2 - Lot C (Federated Auto Parts Lot) & Lot D (Gus's Diner Lot)

## Street Parking is available to ALL at anytime.