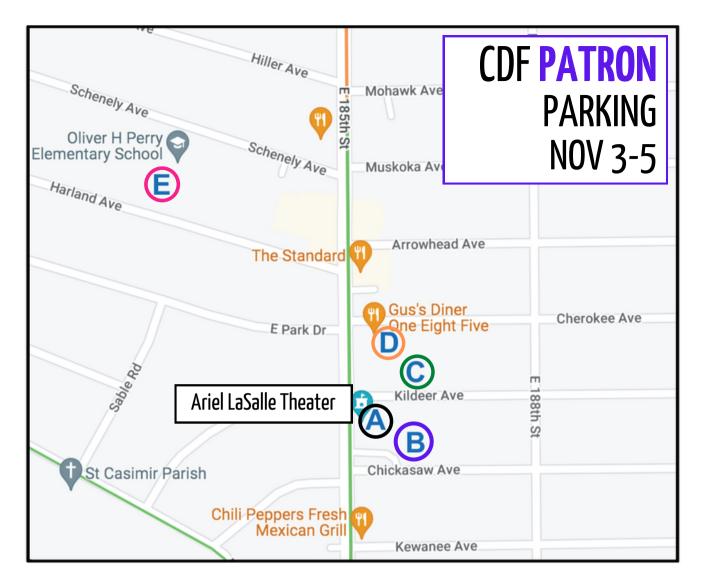

A) Ariel LaSalle Theater: 823 East 185th Street, Cleveland Ohio 44119

## Friday November 3rd

**6:00 pm - 11:00 pm - Patron Parking for Show 1 - Lot B** (Ariel LaSalle Theater Parking)

6:00 pm - 11:00 pm - Patron Parking for Show 1 - Lot C (Federated Auto Parts Lot) & Lot D (Gus's Diner Lot)

\*no parking in **Lot C** & **Lot D** before 6:00 pm

## **Saturday November 4th**

8:00 am - 1:45 pm - Patron Master Class Parking - Lot B (Ariel LaSalle Theater Parking)

3:30 pm - 10:00 pm - Patron Parking for Emerging Works Concert & Show 2 - Lot B (Ariel LaSalle Theater Parking)

3:30 pm - 10:00 pm - Patron Parking for Emerging Works Concert & Show 2 - Lot C (Federated Auto Parts Lot) & Lot D (Gus's Diner Lot)

\*no parking in Lot C & Lot D before 3:30 pm

## **Sunday November 5th**

8:00 am - 1:00 pm - Patron Master Class Parking - Lot B (Ariel LaSalle Theater Parking)

3:30 pm - 10:00 pm - Patron Parking for Youth Showcase & Show 2 - Lot B (Ariel LaSalle Theater Parking)

3:30 pm - 10:00 pm - Patron Parking for Youth Showcase & Show 2 - Lot C (Federated Auto Parts Lot) & Lot D (Gus's Diner Lot)

\*no parking in Lot C & Lot D before 3:30 pm

## Street Parking is available to ALL at anytime.