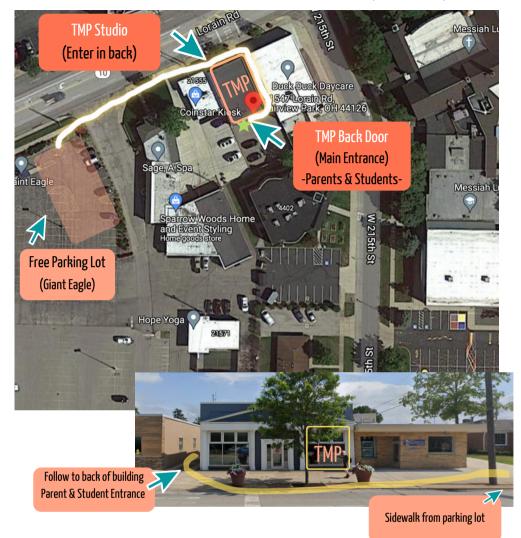

## Parking & Entrance Map

The Movement Project School of Dance 21547 Lorain Road, Fairview Park, Ohio 44126

## PARKING

Free parking is available in the Giant Eagle parking lot. The light orange boxes on the parking map indicate those dedicated areas. (Please note that the parking lot located behind our building is for TMP staff only. Please do not park here. If you would like to pull in to just drop off/pick up you may do so, but note that the lot may be full. Please do not park at wait here, just pull up and unload. Thank you.)

## WALKING DIRECTIONS TO TMP STUDIO FROM PARKING LOT

Park closer to Lorain Road in the Giant Eagle parking lot, follow the YELLOW GLOW LINE along Lorain Road to TMP.

## ENTRANCE

• TMP BACK DOOR (main entrance): This is the main entrance for students and for parents who plan to stay during their child's class. To access the back door, walk past the front entrance and take a right up the driveway. We are the 2nd door in the rear.