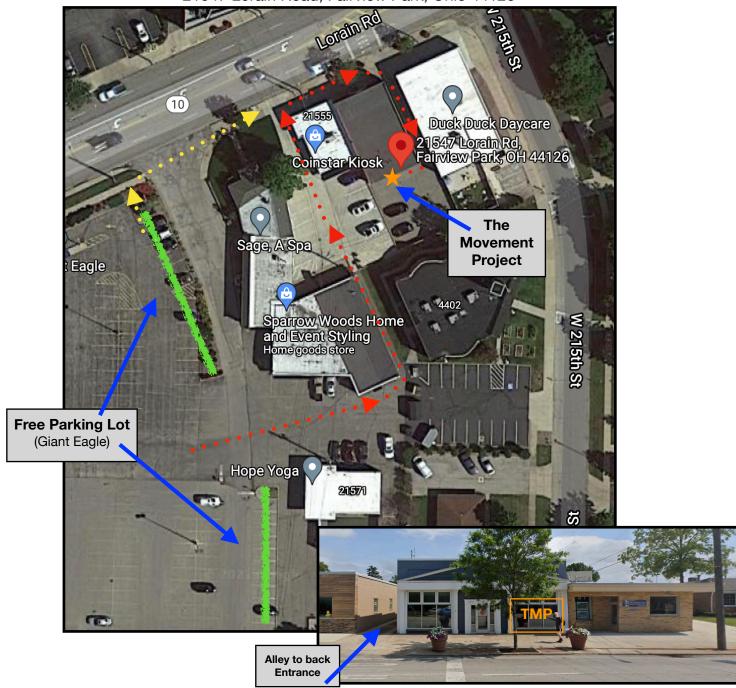

# **PARKING & ENTRANCE MAP**

## **The Movement Project**

21547 Lorain Road, Fairview Park, Ohio 44126

#### 1. PARKING

Free parking is available in the Giant Eagle parking lot. The green lines on the parking map indicate those dedicated areas. (Please note that the parking lot located behind our building is for TMP staff only.)

## 2. WALKING DIRECTIONS TO TMP STUDIO

**OPTION 1:** •••• If you park further back near Hope Yoga, the easiest way to walk to TMP would be to follow the red arrows on the parking map. This will take you on a paved sidewalk to Lorain Road, where you will take a right and pass in front of TMP's building (Blue Building). On the left side of our building is an alley way. Walk down the alley. Our door is the 2nd door (our sign is posted on the door).

**OPTION 2:** •••• If you park closer to Lorain Road, to start you can follow the yellow arrows in parking map and then switch to the red to bring you to the rear of the building through the alley way.

### 3. ENTRANCE (LOCATED BEHIND BUILDING)

Please enter TMP's facility using our door located behind the building, the orange star on the map. (The front door entrance is to only be used for student drop off for our evening school of dance youth students. Thank you for understanding.)